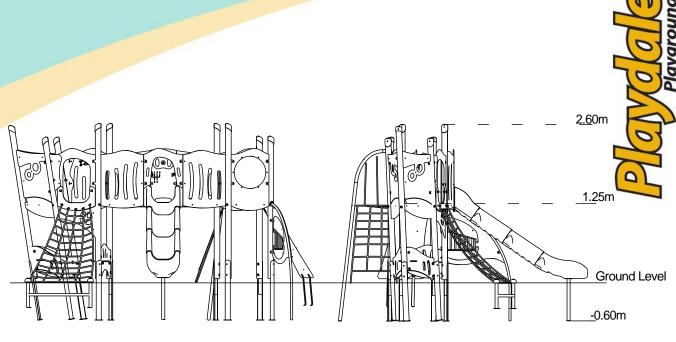

| Technical Information                                       |                        |                              |
|-------------------------------------------------------------|------------------------|------------------------------|
| Equipment Dimensions                                        |                        |                              |
| Length / Width / Height                                     | 4.7m x 3.8m x 2.6m     |                              |
| Surfacing and Area Required                                 |                        |                              |
| Recommended Minimum Space L/W/H                             | 8.3m x 7.6m x 3.9m     |                              |
| Max Gradient of Ground                                      | 1 in 50                |                              |
| Free Height of Fall                                         | 1.25m                  |                              |
| Impact Area                                                 | 36.13m <sup>2</sup>    |                              |
| Synthetic Area (i.e. EPDM / Wetpour / Synthetic Grass etc.) | 33.86m <sup>2</sup>    |                              |
| Loosefill at 250mm<br>(i.e. Bark / Cushionfall / Sand)      | 12m³                   |                              |
| 1m x 1m Grassmats                                           | 47m <sup>2</sup>       |                              |
| Installation Information                                    | Steel Ground Fixed     | Surface Fixed (if different) |
| Installation Time                                           | 2 Person(s) 18 Hour(s) |                              |
| Overall Weight                                              | 418kg                  |                              |
| Heaviest Part                                               | 30kg                   |                              |
| Largest Part                                                | 2.4m x 0.5m x 0.5m     |                              |
| Longest Part                                                | 2.4m                   |                              |
| Concrete Required                                           | 1.0m³                  |                              |
| Certified to EN 1176                                        |                        |                              |