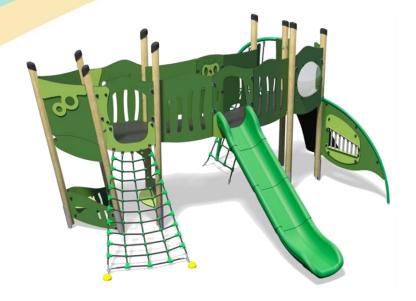

## **Little Hamlets – Blissford Plus**

## A toddler tower system comprising of:

- Square Tower (1.25m)
- Angled Tower (1.25m)
- Triangular Lookout Tower (1.25m)
- Slide (1.25m)
- Ramp Climber (1.25m)
- **Bubble Play Panel**
- Animal Home Trail Play Panel
- Musical Play Panel
- Scramble Net (1.25m)
- Arched Net Climber (1.25m)
- Curved Bridge
- Playhouse

## Code - LTH/BLS/\*1 Age

2-5 years **Materials** 

Laminated Timber

Compact Grade Laminate (CGL)

Galvanised or Painted Mild Steel
Nylon Steel Cored Rope
LLDPE Slide

Stainless Steel

Various Plastic Mouldings