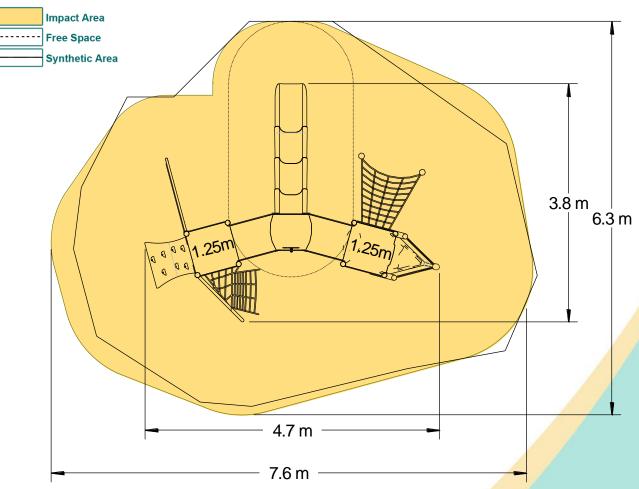

| Technical Information                                       |                        |                              |
|-------------------------------------------------------------|------------------------|------------------------------|
| Equipment Dimensions                                        |                        |                              |
| Length / Width / Height                                     | 4.7m x 3.8m x 2.6m     |                              |
| Surfacing and Area Required                                 |                        |                              |
| Recommended Minimum Space L/W/H                             | 8.3m x 7.6m x 3.9m     |                              |
| Max Gradient of Ground                                      | 1 in 50                |                              |
| Free Height of Fall                                         | 1.25m                  |                              |
| Impact Area                                                 | 36.13m <sup>2</sup>    |                              |
| Synthetic Area (i.e. EPDM / Wetpour / Synthetic Grass etc.) | 33.86m <sup>2</sup>    |                              |
| Loosefill at 250mm<br>(i.e. Bark / Cushionfall / Sand)      | 12m³                   |                              |
| 1m x 1m Grassmats                                           | 47m <sup>2</sup>       |                              |
| Installation Information                                    | Steel Ground Fixed     | Surface Fixed (if different) |
| Installation Time                                           | 2 Person(s) 18 Hour(s) |                              |
| Overall Weight                                              | 418kg                  |                              |
| Heaviest Part                                               | 30kg                   |                              |
| Largest Part                                                | 2.4m x 0.5m x 0.5m     |                              |
| Longest Part                                                | 2.4m                   |                              |
| Concrete Required                                           | 1.0m³                  |                              |
| Certified to EN 1176                                        |                        |                              |